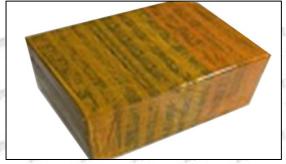

### 3.7.F00VC01369 Valve Assembly's Packing

**Domestic express packaging:** Usually wrapped in waterproof scotch tape, such as picture No.2.

**International express packaging:** Wrapped with waterproof yellow tape After wrapping the black protective film, such as picture No. 3.

Email: <u>ruby@shumatt.com</u> Website: <u>www.shumatt.com</u>

Pic No.1

Pic No.2

### Domestic express packaging:

Wrapped by Transparent tape

Pic No.3

Pallet Shipping: Use pallet that meet export requirements, and use white wrapping protective film to wrap and bind with cable ties