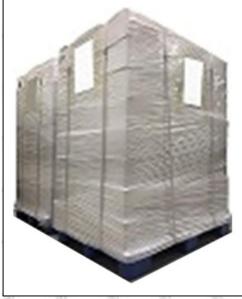

**Pallet Shipping:** Use fumigation free and recycling trays that meet export requirements, and use white wrapping protective film to wrap and bind with cable ties for the outside, such as picture No. 4, Also, the products can be packaged according to customers' requirements.

### Domestic express packaging:

Wrapped by Transparent tape

Pic No.3

Pallet Shipping: Use pallet that meet export requirements, and use white wrapping protective film to wrap and bind with cable ties