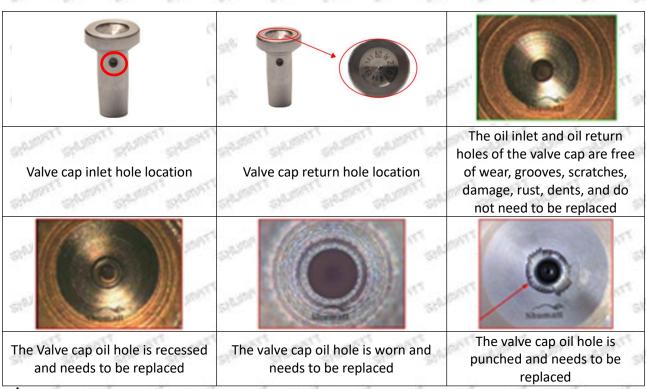

### (1) Valve Cap

Under the microscope, magnify 20 times to check that the oil inlet hole of the valve cap and the oil return hole of the bonnet are not worn, grooved, scratched, damaged, rusted or dented.

The wear of the top oil return hole causes the oil return to be too large and the leaking injector cannot inject oil

⚠ The side inlet hole is blocked causing the injector to establish the pressure chamber and the injector to function normally

Mob/Whatsapp: +86 13410541523 Tel: +8675523215133

Email: <u>ruby@shumatt.com</u> Website: <u>www.shumatt.com</u>

A Wear of the co

Wear of the cap cavity can cause the injector to work properly when the injector is badly delayed.