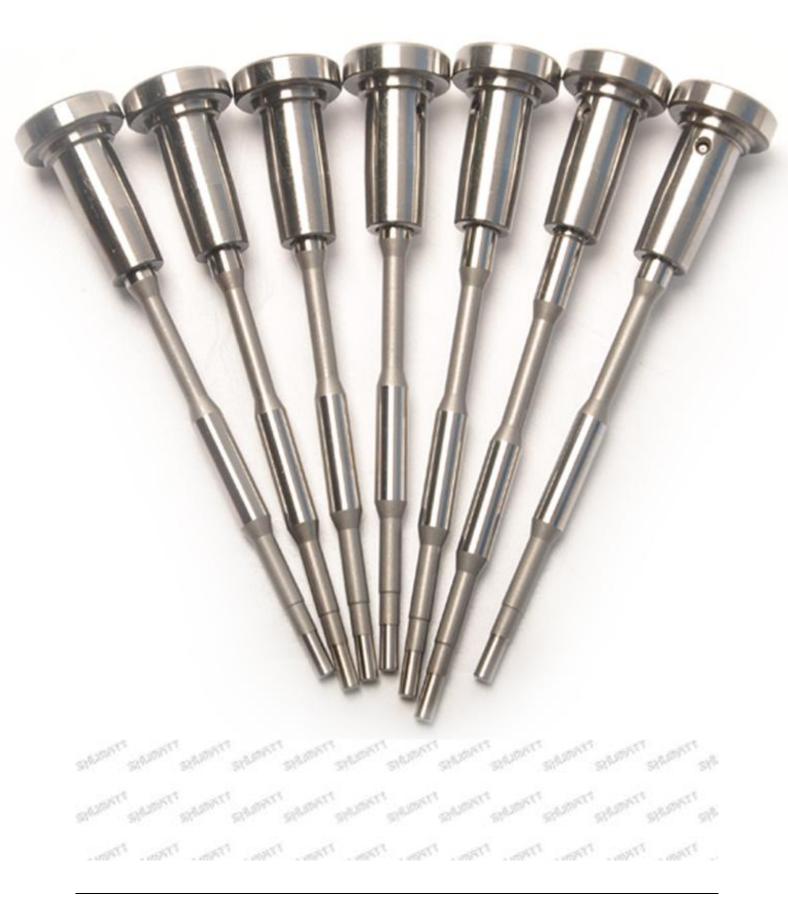

### 1. F00VC01369 Injector Valve Assembly's Introduction

1.1.F00VC01369 Injector Valve Assembly's Basic Information

| Title | China made brand new fuel injector valve assembly F00VC01369 |
|-------|--------------------------------------------------------------|
| SKU1  | G1N5F00VC01369                                               |

### 1.2.F00VC01369 Injector Valve Assembly's Application Information for Injectors

(1) F00VC01369 Injector Valve Assembly's Car Model Matching Information

| Injector Part<br>Number | Car Model               | OE Number | OE Number | OE Number |  |
|-------------------------|-------------------------|-----------|-----------|-----------|--|
| 0 445 110 325           | OPEL                    | 55566498  | 93195389  |           |  |
| 0 445 110 483           | POWERTRAIN              | 55214132  |           |           |  |
| 0 445 110 484           | VAUXHALL                | 55566498  | 93195389  |           |  |
| 0 445 110 326           | FIAT                    | 55214159  |           |           |  |
|                         | OPEL                    | 55564218  | 552141590 | 93195390  |  |
|                         | VAUXHALL                | 93195390  |           |           |  |
| 0 445 110 425           | GENERAL<br>MOTORS INDIA | J55577044 |           |           |  |
|                         | OPEL                    | 55577044  |           |           |  |
| 0 445 110 450           | GENERAL<br>MOTORS INDIA | J55580135 |           |           |  |