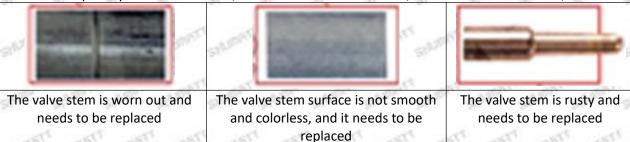

### (1) Valve Cap

Under the microscope, magnify 20 times to check that the oil inlet hole of the valve cap and the oil return hole of the bonnet are not worn, grooved, scratched, damaged, rusted or dented.

The wear of the top oil return hole causes the oil return to be too large and the leaking injector cannot inject oil

⚠ The side inlet hole is blocked causing the injector to establish the pressure chamber and the injector to function normally

Mob/Whatsapp: +86 13410541523 Tel: +8675523215133

Email: <u>ruby@shumatt.com</u> Website: <u>www.shumatt.com</u>

A Wear of the co

Wear of the cap cavity can cause the injector to work properly when the injector is badly delayed.

#### (2) Valve Rod

Microscope amplification 20 times, check the valve rod for wear, not smooth surface color, rust

The excessive clearance between the stem wear and the housing and between the cap causes an injector delay

The valve stem lag will cause the injector to start the solenoid to start, and the oil needle can not return quickly after the nozzle is opened

• Check the injector components before replacing the injector valve assembly according following the injector service manual to avoid further damage to the injector valve assembly.