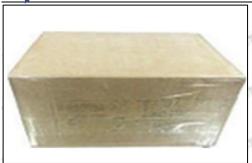

### 3.7.F00VC01369 Valve Assembly's Packing

**Domestic express packaging:** Usually wrapped in waterproof scotch tape, such as picture No.2.

**International express packaging:** Wrapped with waterproof yellow tape After wrapping the black protective film, such as picture No. 3.

Email: <u>ruby@shumatt.com</u> Website: <u>www.shumatt.com</u>

Pic No.1

Pic No.2