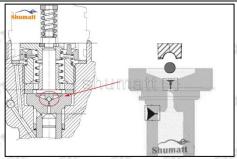

### 2.1.F00VC01369 Injector Valve Assembly's Installation Precautions

- (1) Clean the injector valve assembly in an ultrasonic cleaner for 3-5 minutes before installation, so as to make the stains, dust, rust-proof oil oxides, paraffin base, naphthenic base, intermediate base, salt, lead naphthenate, zinc naphthenate, sodium petroleum sulfonate, barium petroleum sulfonate, calcium petroleum sulfonate, tallow diamine trioleate, rosinamine on the surface of the valve assembly fall off.
- (2) Use compressed air to clean the cleaning fluid attached to the surface of the valve assembly after cleaning, and clean it up to the standard of use, as below
- (3) When installing the valve stem, make sure that the valve stem and the bonnet must ensure that the valve stem can move smoothly in it. as below

Mob/Whatsapp: +86 13410541523 Tel: +8675523215133

Email: <u>ruby@shumatt.com</u> Website: <u>www.shumatt.com</u>

(4) When installing the valve stem, make sure that the valve stem and the bonnet must ensure that the valve stem can move smoothly in it. as below

If the injector steel ball and the ball seat are not installed in accordance with the standard, it may cause serious damage to the injector valve assembly