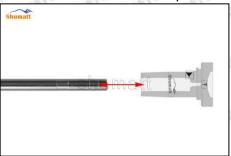

#### (2) Valve Rod

Microscope amplification 20 times, check the valve rod for wear, not smooth surface color, rust

The excessive clearance between the stem wear and the housing and between the cap causes an injector delay

The valve stem lag will cause the injector to start the solenoid to start, and the oil needle can not return quickly after the nozzle is opened

• Check the injector components before replacing the injector valve assembly according following the injector service manual to avoid further damage to the injector valve assembly.